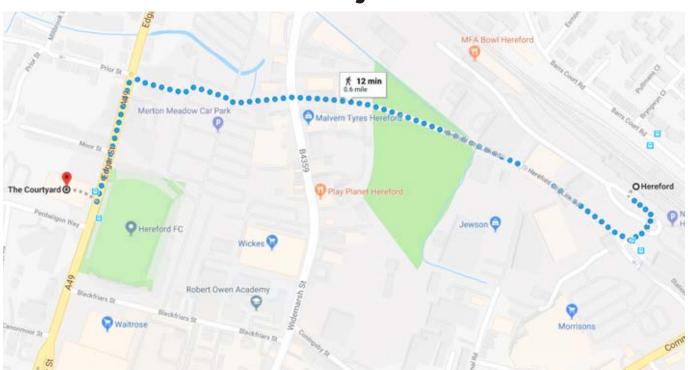

## Visual Map - Hereford Train Station to The Courtyard

This map will help you walk from **Hereford Train Station** to **The Courtyard**.

You will be crossing two roads, so please be safe and wait for the pedestrian crossing light.

This walk will take approximately 12 minutes.

When you arrive at the train station you will leave and **turn right** to walk on Hereford City Link Road

Follow this road until you reach traffic lights, **press the button** and **wait for the signal** to cross.

Continue along **Hereford City Link Road** until you reach another set of lights.

Press the button and wait for the signal to cross, then Turn Left on to Edgar Street.

Walk down **Edgar Street** until you see The Courtyard on your **right.** 