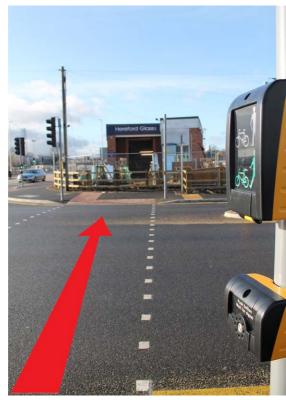

This walk will take approximately 12 minutes.

When you arrive at the train station you will leave and **turn right** to walk on Hereford City Link Road

Follow this road until you reach traffic lights, **press the button** and **wait for the signal** to cross.

Continue along **Hereford City Link Road** until you reach another set of lights.

Press the button and wait for the signal to cross, then Turn Left on to Edgar Street.

Walk down **Edgar Street** until you see The Courtyard on your **right.** 