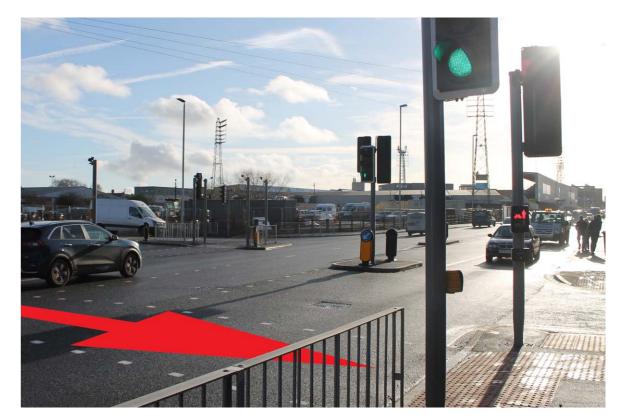

Continue along **Hereford City Link Road** until you reach another set of lights.

Press the button and wait for the signal to cross, then Turn Left on to Edgar Street.

Walk down **Edgar Street** until you see The Courtyard on your **right.** 