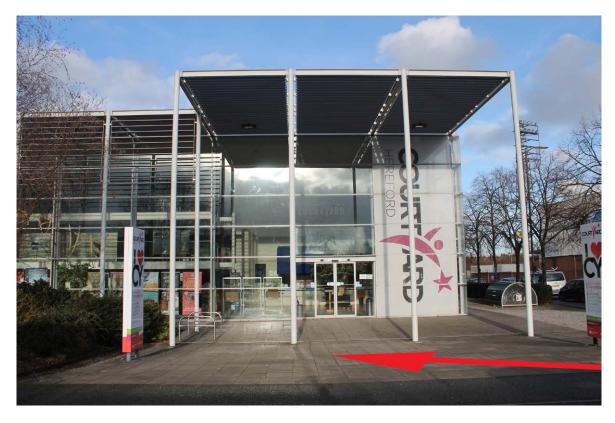

## Visual Map - Hereford Train Station to The Courtyard





This map will help you walk from **Hereford Train Station** to **The Courtyard**.



You will be crossing two roads, so please be safe and wait for the pedestrian crossing light.



This walk will take approximately 12 minutes.









When you arrive at the train station you will leave and **turn right** to walk on Hereford City Link Road





Follow this road until you reach traffic lights, **press the button** and **wait for the signal** to cross.





Continue along **Hereford City Link Road** until you reach another set of lights.



Press the button and wait for the signal to cross, then Turn Left on to Edgar Street.



Walk down **Edgar Street** until you see The Courtyard on your **right.** 



This is the **entrance** to **The Courtyard** - we hope you enjoy your visit