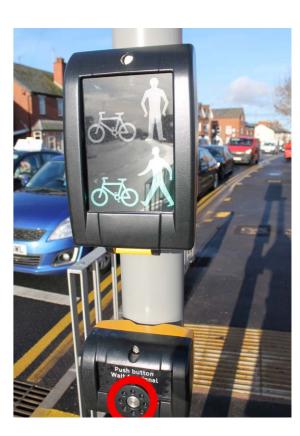

This walk will take approximately 12 minutes.

When you arrive at the train station you will leave and **turn right** to walk on Hereford City Link Road

Follow this road until you reach traffic lights, **press the button** and **wait for the signal** to cross.