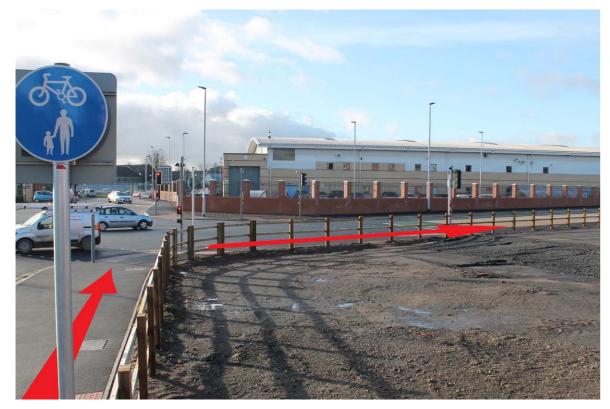

This walk will take approximately 12 minutes.

When you arrive at the train station you will leave and **turn right** to walk on Hereford City Link Road

Follow this road until you reach traffic lights, **press the button** and **wait for the signal** to cross.

Continue along **Hereford City Link Road** until you reach another set of lights.

Press the button and wait for the signal to cross, then Turn Left on to Edgar Street.

Walk down **Edgar Street** until you see The Courtyard on your **right.** 