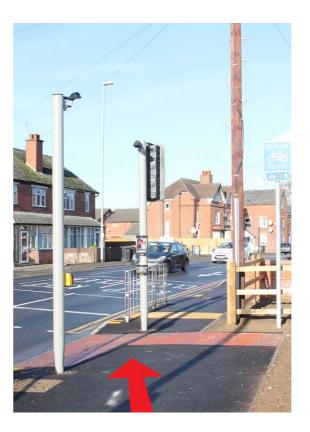

This walk will take approximately 12 minutes.

When you arrive at the train station you will leave and **turn right** to walk on Hereford City Link Road

Follow this road until you reach traffic lights, **press the button** and **wait for the signal** to cross.