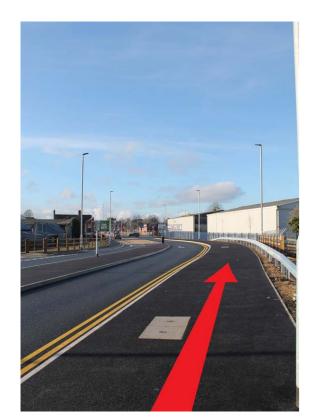

This walk will take approximately 12 minutes.

When you arrive at the train station you will leave and **turn right** to walk on Hereford City Link Road

Follow this road until you reach traffic lights, **press the button** and **wait for the signal** to cross.

Continue along **Hereford City Link Road** until you reach another set of lights.

Press the button and wait for the signal to cross, then Turn Left on to Edgar Street.

Walk down **Edgar Street** until you see The Courtyard on your **right.** 